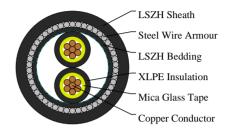

#### CABLE CONSTRUCTION

Conductors: Stranded plain copper conductors to IEC 60228 class 2 or 5.

Fire Barrier Tape: Mica. Insulation: XLPE Insulation. Bedding: LSZH bedding

Armoured: SWA

Outer sheath: LSZH Sheath